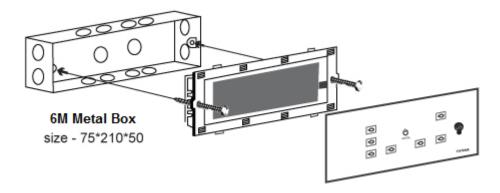

# **Mounting Bluetooth Switch On To Box:**

## **Note: Suitable For**

- Mounting on 6 module metal box (75mmX210mmX50mm)
- Use 1.5 Sq.mm flexible wires for Phase, Neutral & Load connections.