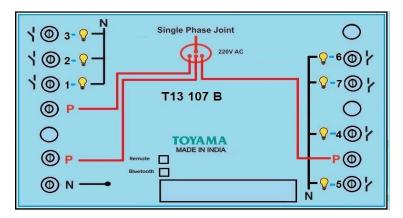

tand a voltage of 440V for 3 minutes. The various functions can be performed from the wall unit or hand held IR remote. These switches will operate directly with TouchArt Blue Mobile App without any HUB/Gate or LAN.

#### **Technical Data:**

Power Source : 90-270V/AC

• Power Frequency : 50-60Hz

• Number of Switching Zones : 7

• Load per switching zone : GLS bulbs 1000W

Halogen lamps 200W

LED fitting/Strip - 12V/3A to 5A driver – one number only

LED fitting /Strip - 12V/1A to 2A driver - two numbers only

• Remote Operating range : 25 Feet

• Operating Temperature : -10 to +55 °C

• Standby power Consumption : <10mW

• Bluetooth RF Transceiver : BLE 4.0

• Bluetooth Range : 25feet Open

• Android version : 4.4.4 and above

#### TOYAMA CONTROLS & SYSTEM PVT LTD



## Wiring Diagram:



# **Mounting Bluetooth Switch On To Box:**



## **Note: Suitable For**

- Mounting on 6 module metal box (75mmX210mmX50mm)
- Use 1.5 Sq.mm flexible wires for Phase, Neutral & Load connections.

## **Safety Warnings:**

- If the input voltage increases to 440V the device will burn.
- Each on/off circuit is rated to 5A **resistive** load only. If the load is greater than the specification the device will be damaged and will no longer functions.
- If it is LED or CFL fittings connect one or two only per circuit. Anything more may weld the switch contacts and leave the loads permanently ON
- If a direct short is created on the output /load, the device will be damaged and will no longer functions.

## **Standard Warranty:**

• Toyama offers a standard 24 months limited warranty on all the To